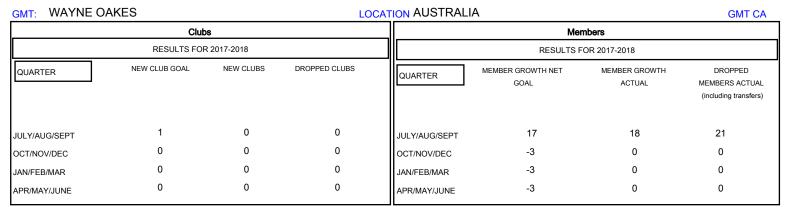

## District 201V6

Results as of: 08/31/2017

| DROPPED CLUBS: 0  DROPPED MEMBERS |    | 8 CLUBS OF 61 ADDED 1 OR MORE<br>NEW MEMBERS | GENDER DISTRIBUTION  MALE 945 (74.00%)  FEMALE 332 (26.00%)  Women Percentage Fiscal Year Goal: 50% |     |
|-----------------------------------|----|----------------------------------------------|-----------------------------------------------------------------------------------------------------|-----|
| DECEASED                          | 3  | CLICK HERE FOR CUMULATIVE  MEMBERSHIP DATA   | TOTAL FAMILY UNIT MEMBERS                                                                           | 188 |
| CLUB CANCELLED                    | 0  |                                              |                                                                                                     | 95  |
| OTHER                             | 18 |                                              | FAMILY MEMBERS PAYING HALF DUES                                                                     | 95  |
| TOTAL                             | 21 |                                              |                                                                                                     |     |