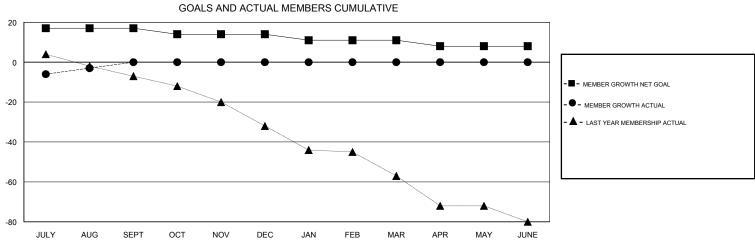

## District 201V6

Results as of: 08/31/2017

| DROPPED CLUBS: 0  DROPPED MEMBERS |    | 8 CLUBS OF 61 ADDED 1 OR MORE<br>NEW MEMBERS | GENDER DISTRIBUTION  MALE 945 (74.00%)  FEMALE 332 (26.00%)  Women Percentage Fiscal Year Goal: 50% |     |
|-----------------------------------|----|----------------------------------------------|-----------------------------------------------------------------------------------------------------|-----|
| DECEASED                          | 3  | CLICK HERE FOR CUMULATIVE  MEMBERSHIP DATA   | TOTAL FAMILY UNIT MEMBERS                                                                           | 188 |
| CLUB CANCELLED                    | 0  |                                              |                                                                                                     | 95  |
| OTHER                             | 18 |                                              | FAMILY MEMBERS PAYING HALF DUES                                                                     | 95  |
| TOTAL                             | 21 |                                              |                                                                                                     |     |